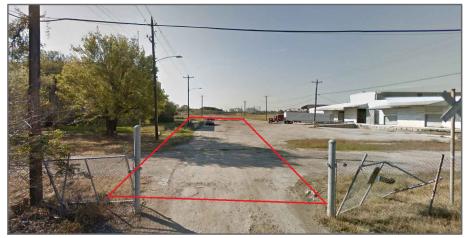

## JOINT REFERRAL COMMITTEE EASEMENT ABANDONMENT EXHIBIT

AN EXHIBIT OF A 66.5' X 221.20' (14,709.80 SQUARE FEET) "RIGHT OF WAY EXTENSION EASEMENT" (SHOWN AS HATCHED) AS DEDICATED PER VOLUME 1397, PAGE 6, HARRIS COUNTY DEED RECORDS, HARRIS COUNTY, TEXAS

BEING OUT OF AND A PART OF RESTRICTED RESERVE A, BLOCK ONE (1), TERMINAL EXPANSION SEC 2, ACCORDING TO THE MAP OR PLAT THEREOF, RECORDED IN/UNDER FILM CODE NO. 686759, OF THE HARRIS COUNTY MAP RECORDS, HARRIS COUNTY, TEXAS