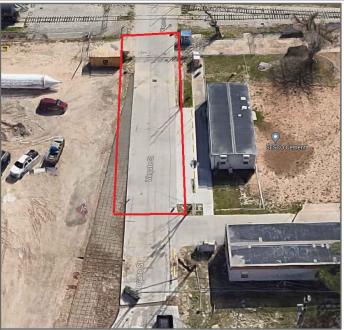

## JOINT REFERRAL COMMITTEE EASEMENT ABANDONMENT EXHIBIT

AN EXHIBIT OF A 66.5' X 221.20' (14,709.80 SQUARE FEET) "RIGHT OF WAY EXTENSION EASEMENT" (SHOWN AS HATCHED) AS DEDICATED PER VOLUME 1397, PAGE 6, HARRIS COUNTY DEED RECORDS, HARRIS COUNTY, TEXAS

BEING OUT OF AND A PART OF RESTRICTED RESERVE A, BLOCK ONE (1), TERMINAL EXPANSION SEC 2, ACCORDING TO THE MAP OR PLAT THEREOF, RECORDED IN/UNDER FILM CODE NO. 686759, OF THE HARRIS COUNTY MAP RECORDS, HARRIS COUNTY, TEXAS

SCALE: 1"=60' DATE: OCTOBER, 2022

OWNERS: PORT OF HOUSTON AUTHORITY OF HARRIS COUNTY, TEXAS

10401 WESTOFFICE DR. HOUSTON, TEXAS 77042 PH: 713-667-0800