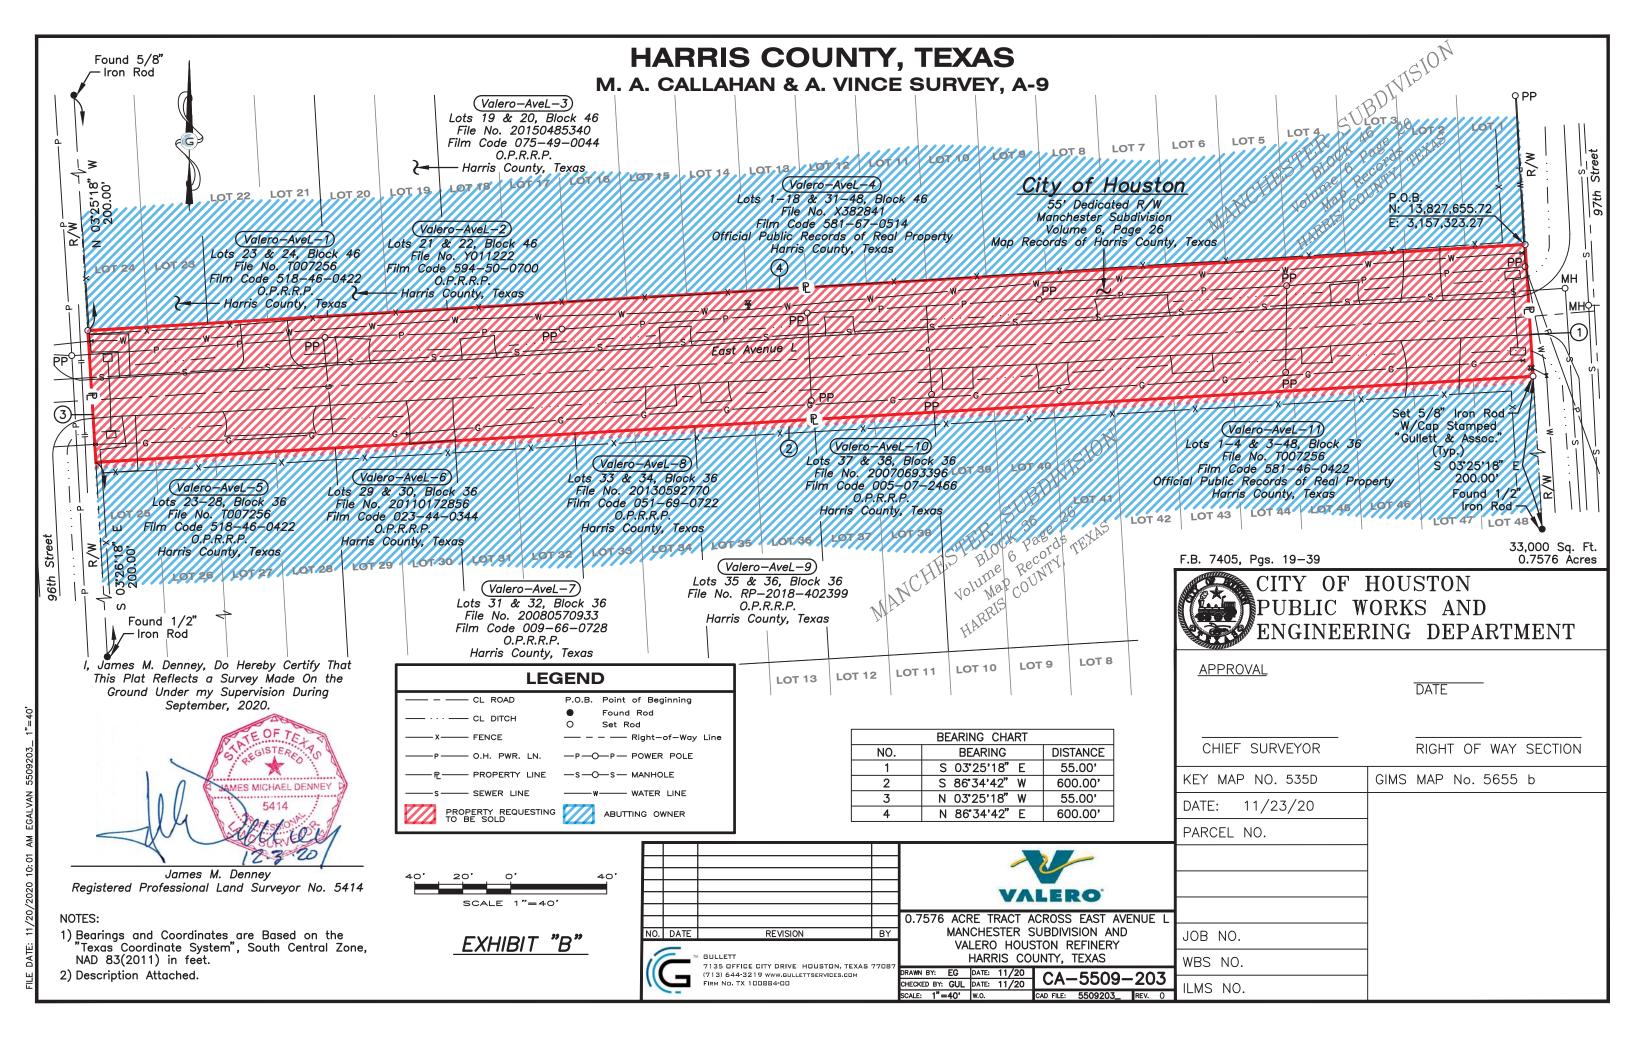

## EXHIBIT "A" METES AND BOUNDS DESCRIPTION OF 0.7576 ACRES EAST AVENUE L MANCHESTER SUBDIVISION HARRIS COUNTY, TEXAS

DESCRIPTION OF A 0.7576-ACRE TRACT OF LAND, BEING THAT PART OF EAST AVENUE L LYING BETWEEN THE EAST RIGHT-OF-WAY OF 96TH STREET AND THE WEST RIGHT-OF-WAY OF 97TH STREET BETWEEN BLOCKS 36 AND 46, MANCHESTER SUBDIVISION, AN ADDITION IN HARRIS COUNTY, TEXAS, ACCORDING TO THE MAP OR PLAT THEREOF OF RECORDED IN VOLUME 6, PAGE 26, MAP RECORDS, HARRIS COUNTY, TEXAS, SAID 0.7576-ACRE TRACT BEING SITUATED IN THE M. A. CALLAHAN & A. VINCE SURVEY, ABSTRACT NO. 9, HARRIS COUNTY, TEXAS, AND BEING MORE PARTICULARLY DESCRIBED BY METES AND BOUNDS AS FOLLOWS:

BEARINGS AND COORDINATES ARE BASED ON THE TEXAS COORDINATE SYSTEM OF 1983(2011), SOUTH CENTRAL ZONE, IN U.S. SURVEY FEET.

BEGINNING at a 5/8-inch iron rod with cap stamped "GULLETT & ASSOC" set for the southeast corner of said Block 46, having coordinates of N: 13,827,655.72 feet, E: 3,157,323.27 feet;

THENCE South 03°25'18" East, with the west right-of-way of 97th Street, a distance of 55.00 feet to a 5/8-inch iron rod with cap stamped "GULLETT & ASSOC" set for the northeast corner of said Block 36, from which point a 1/2-inch rod found for the southeast corner of said Block 36 bears South 03°25'18" East, 200.00 feet;

THENCE South 86°34'42" West, with the north line of said Block 36, a distance of 600.00 feet to a point for the northwest corner of Block 36, from which point a 1/2-inch iron rod found for the southwest corner of said Block 36 bears South 03°25'18" East, 200.00 feet;

THENCE North 03°25'18" West, with the east right-of-way of 96th Street, a distance of 55.00 feet to a 5/8-inch iron rod with cap stamped "GULLETT & ASSOC" set for the southwest corner of said Block 46, from which point a 5/8-inch iron rod found for the northwest corner of said Block 46 bears North 03°25'18" West, 200.00 feet;

THENCE North 86°34'42" East, with the south line of said Block 46, a distance of 600.00 feet to the POINT OF BEGINNING, and containing 0.7576 acres (33000 square feet) of land.

Plat CA-5509-203 attached.