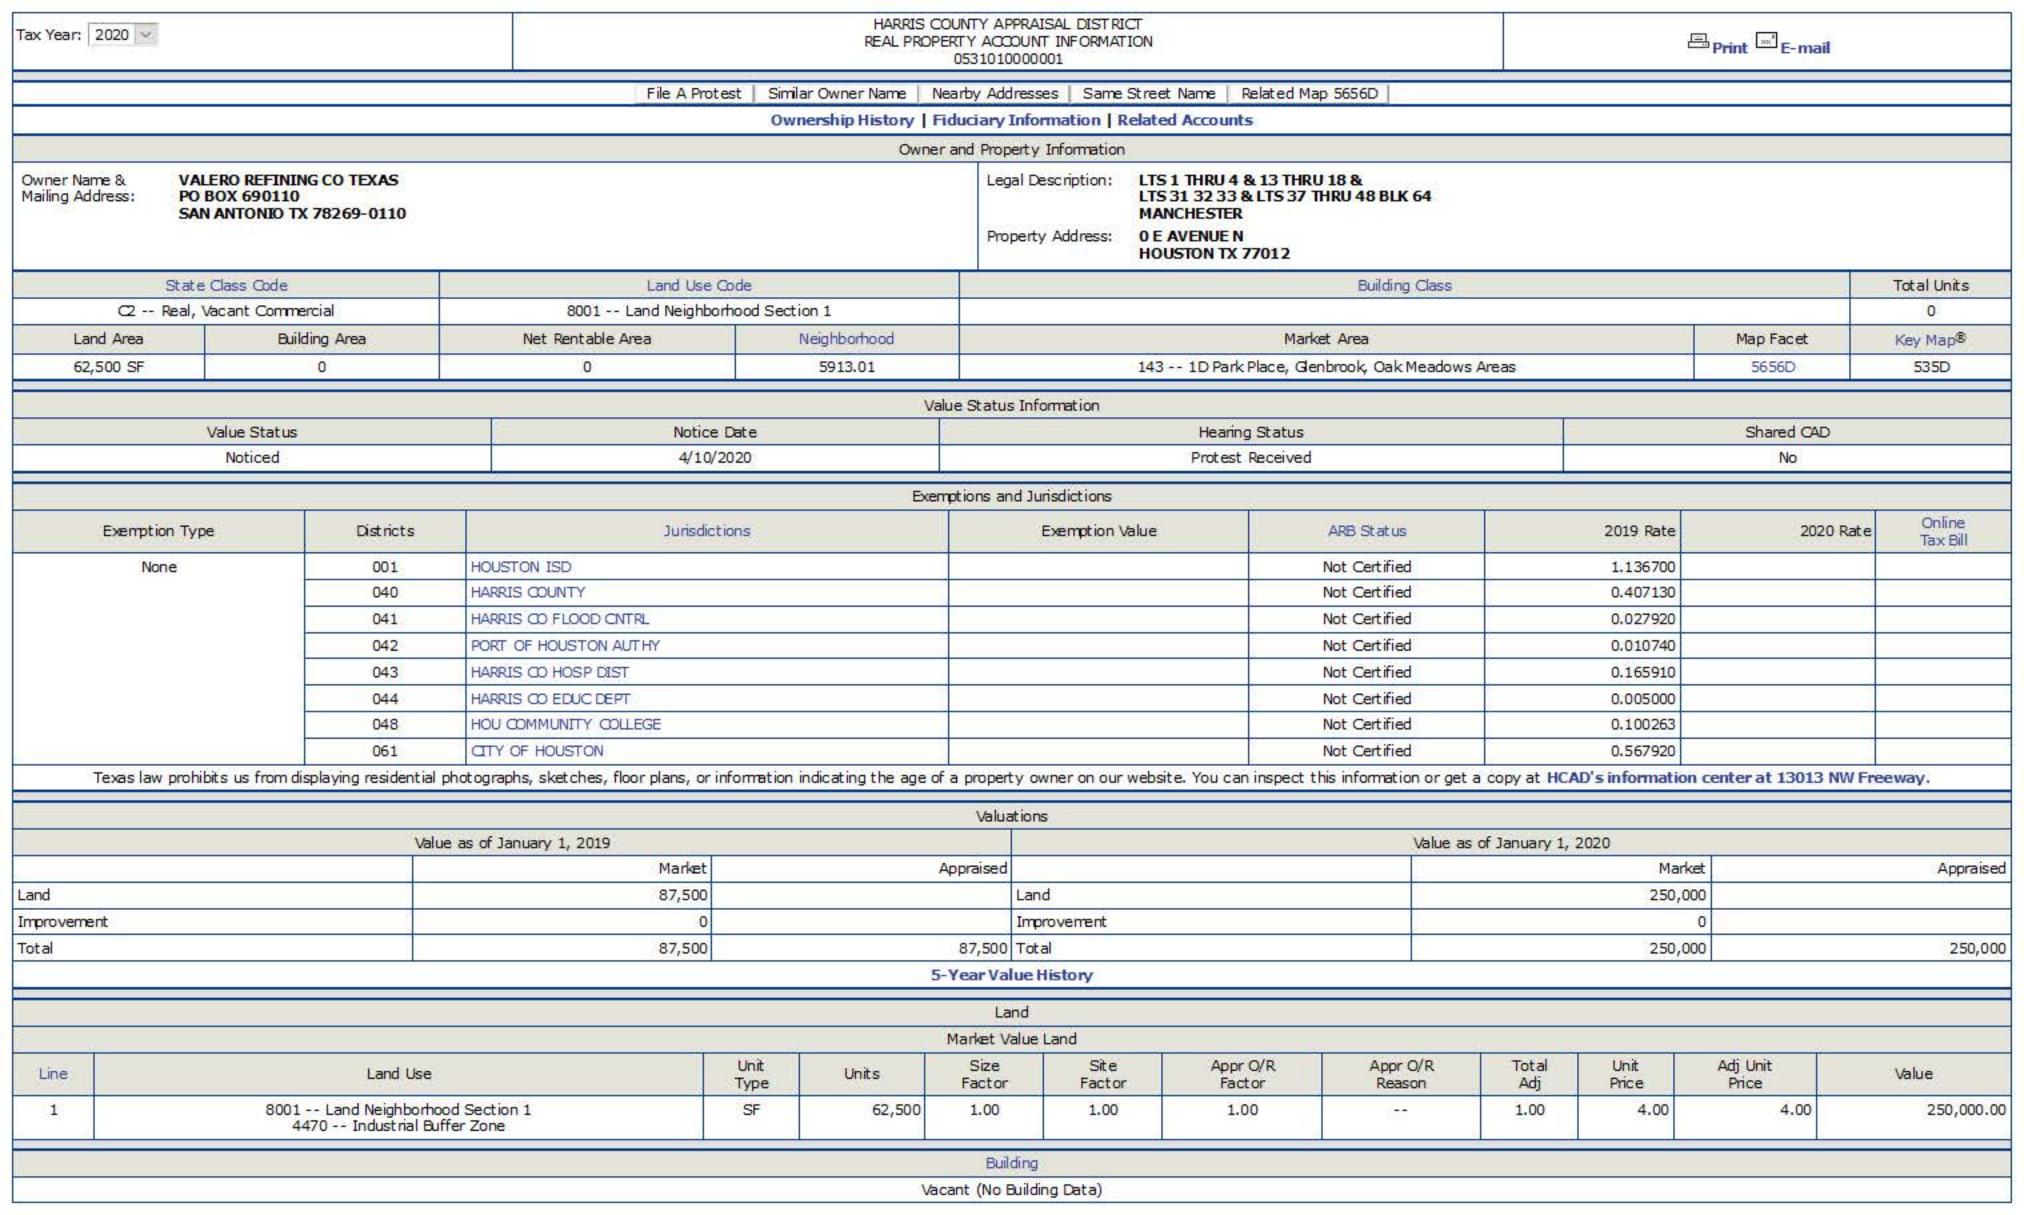

# 95th Street Between O & N West Side of Street Verification of Valero Ownership of Adjacent Properties

Affected Property Parcels: Manchester Subdivision, Block 64, Lots 1 & 48

Parcel Identification Number(s): 0531010000001

Legal Description of Land: Lots One (1), and Forty Eight (48), Block 64, Manchester Subdivision, being more fully described in Warranty Deeds R857020 and P978281 in the Official Public Records of Harris County, Texas.

## <u>LIMITED TITLE CERTIFICATE</u>

**Parcel ID Number:** 0531010000001

**Legal Description of Land:** Lots One (1), and Forty Eight (48), Block 64, Manchester Subdivision, being more fully described in Warranty Deeds R857020 and P978281 in the Official Public Records of Harris County, Texas.

Current Vesting Owners: Valero Refining Co Texas

|                                | Instr.                                                   | Instr.                                                                                    | Recorded                                                                                 | Vol./Page<br>Doc. No.                                                                                                                                                     |
|--------------------------------|----------------------------------------------------------|-------------------------------------------------------------------------------------------|------------------------------------------------------------------------------------------|---------------------------------------------------------------------------------------------------------------------------------------------------------------------------|
| Valero Refining-Texas,<br>L.P. | Affidavit of<br>Corporate<br>History                     | 2/5/2004                                                                                  | 2/9/2004                                                                                 | X382841                                                                                                                                                                   |
| Phibro Energy USA              | Warranty<br>Deed                                         | 2/24/1996                                                                                 | 4/2/1996                                                                                 | R857020                                                                                                                                                                   |
| Phibro Energy USA              | Warranty<br>Deed                                         | 7/26/1997                                                                                 | 7/27/1994                                                                                | P978281                                                                                                                                                                   |
| Type of Instr.                 |                                                          |                                                                                           |                                                                                          | Vol./Page<br>Doc. No.                                                                                                                                                     |
| Address PO Box 690110          |                                                          |                                                                                           |                                                                                          |                                                                                                                                                                           |
|                                | Phibro Energy USA  Type of Instr.  Address PO Box 690110 | Phibro Energy USA Warranty Deed  Phibro Energy USA Warranty Deed  Type of Date Instr. Ins | Phibro Energy USA Warranty Deed  Type of Date of Date of Instr. R  Address PO Box 690110 | Phibro Energy USA Warranty 2/24/1996 4/2/1996  Phibro Energy USA Warranty 7/26/1997 7/27/1994  Deed  Type of Date of Date Instr.  Instr. Recorded  Address  PO Box 690110 |