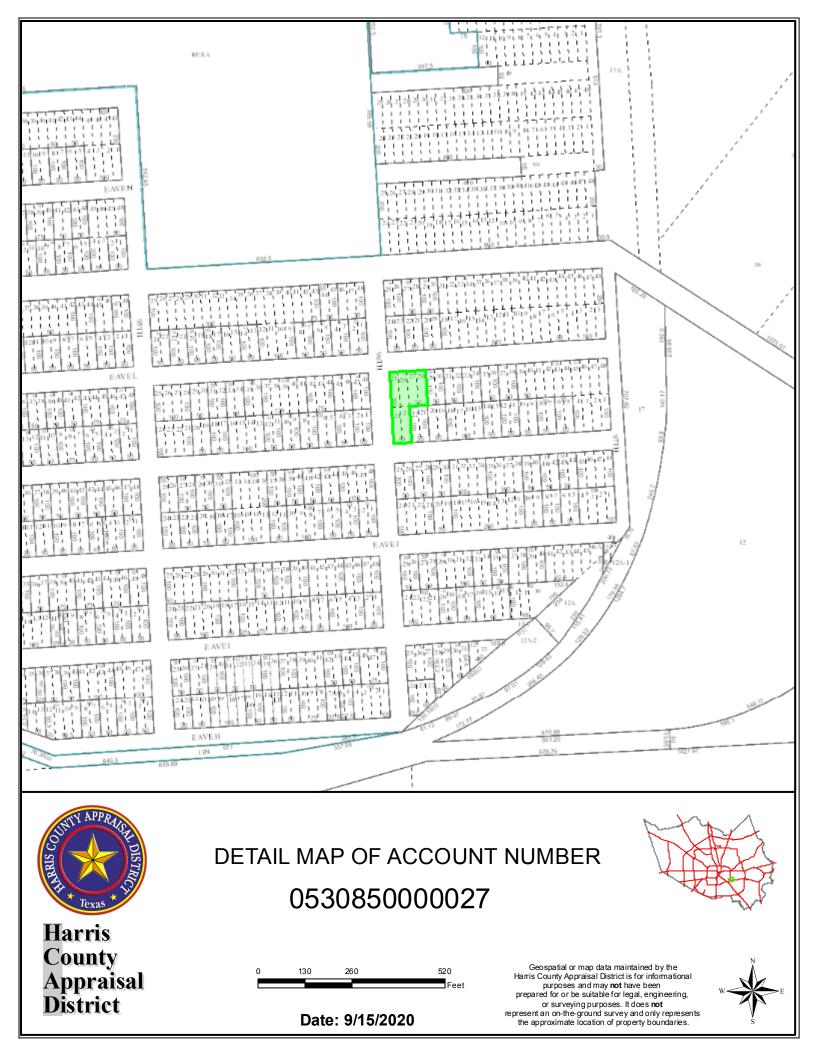

# Parcel ID Number: 053085000027

**Legal Description of Land:** Lots Twenty Three (23) through Twenty Eight (28), Block 36, Manchester Subdivision, being more fully described in Warranty Deeds T007256 and Y806392 in the Official Public Records of Harris County, Texas.

# Current Vesting Owners: Valero Refining Co Texas

| Acquired From:<br>Grantor              | Grantee                                                    | Type of<br>Instr.           | Date of<br>Instr. | Date Instr.<br>Recorded | Vol./Page<br>Doc. No. |
|----------------------------------------|------------------------------------------------------------|-----------------------------|-------------------|-------------------------|-----------------------|
| 5,                                     | Valero Refining Company<br>– Texas, a Texas<br>corporation | General<br>Warranty<br>Deed | 5/7/1998          | 8/7/1998                | T007256               |
| Doreteo Blanco and Sandra<br>E. Blanco | Valero Refining-Texas LP                                   | General<br>Warranty<br>Deed |                   | 10/5/2005               | Y806392               |
| Easements:<br>Grantee                  | Type of<br>Instr.                                          | Date<br>Inst                |                   | ite Instr.<br>Accorded  | Vol./Page<br>Doc. No. |
| Enserch Gas Transmission Co            |                                                            |                             |                   | /28/1987                | L142309               |
|                                        |                                                            |                             |                   |                         |                       |
| Taxes Paid By:                         | Address                                                    |                             |                   |                         |                       |
| Valero Refining Texas LP               | PO Box 690110<br>San Antonio, TX 78269                     | )                           |                   |                         |                       |