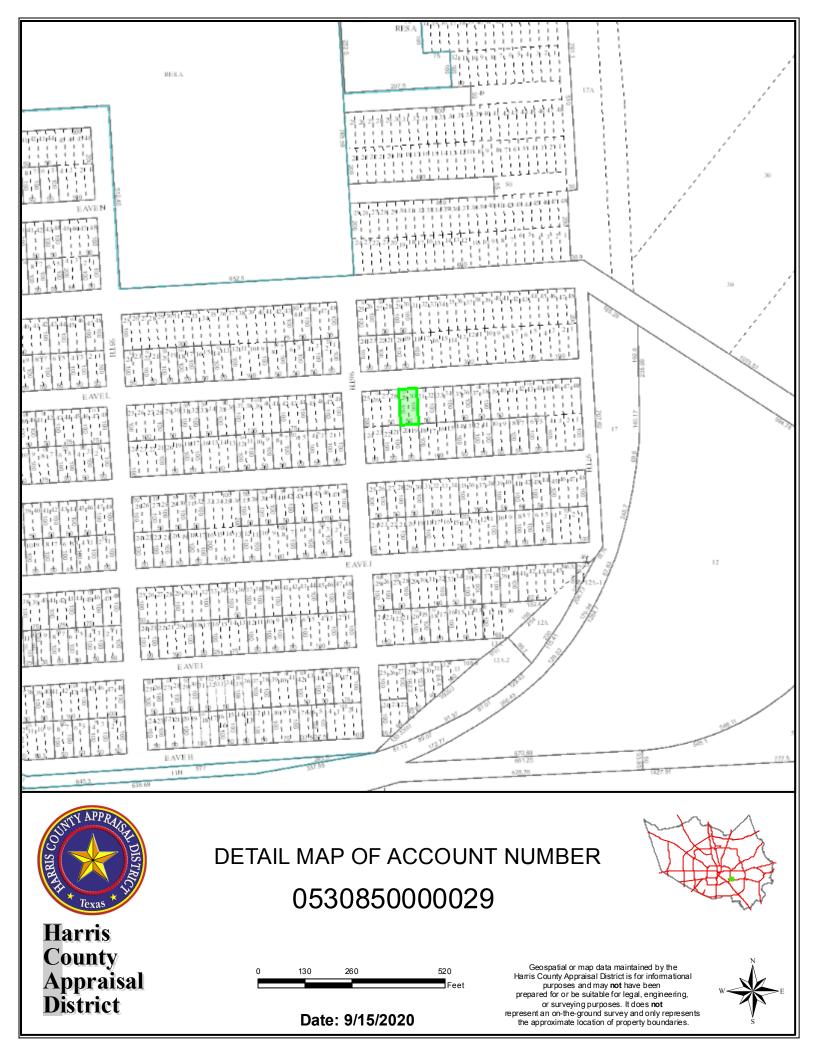

# LIMITED TITLE CERTIFICATE

# Parcel ID Number: 053085000029

**Legal Description of Land:** Lot Twenty Nine (29) and Lot Thirty (30), Block 36, Manchester Subdivision, being more fully described in Warranty Deed 20110172856 in the Official Public Records of Harris County, Texas.

# Current Vesting Owners: Valero Refining Texas LP, a Texas limited partnership

| Acquired From:<br>Grantor                | Grantee                                                  | Type of<br>Instr.           | Date of<br>Instr. | Date Instr.<br>Recorded | Vol./Page<br>Doc. No. |  |  |
|------------------------------------------|----------------------------------------------------------|-----------------------------|-------------------|-------------------------|-----------------------|--|--|
| Basilio Salgado and<br>Alejandra Salgado | Valero Refining Texas LP,<br>a Texas limited partnership | General<br>Warranty<br>Deed | 4/29/2011         | 4/29/2011               | 20110172856           |  |  |
| Easements:<br>Grantee                    | Type of<br>Instr.                                        | Date<br>Ins                 |                   | te Instr.<br>ecorded    | Vol./Page<br>Doc. No. |  |  |
| None of Record                           |                                                          |                             |                   |                         |                       |  |  |
|                                          |                                                          |                             |                   |                         |                       |  |  |
| Taxes Paid By:                           | Address                                                  |                             |                   |                         |                       |  |  |
| Valero Refining Texas LP                 | PO Box 690110<br>San Antonio, TX 78269                   |                             |                   |                         |                       |  |  |