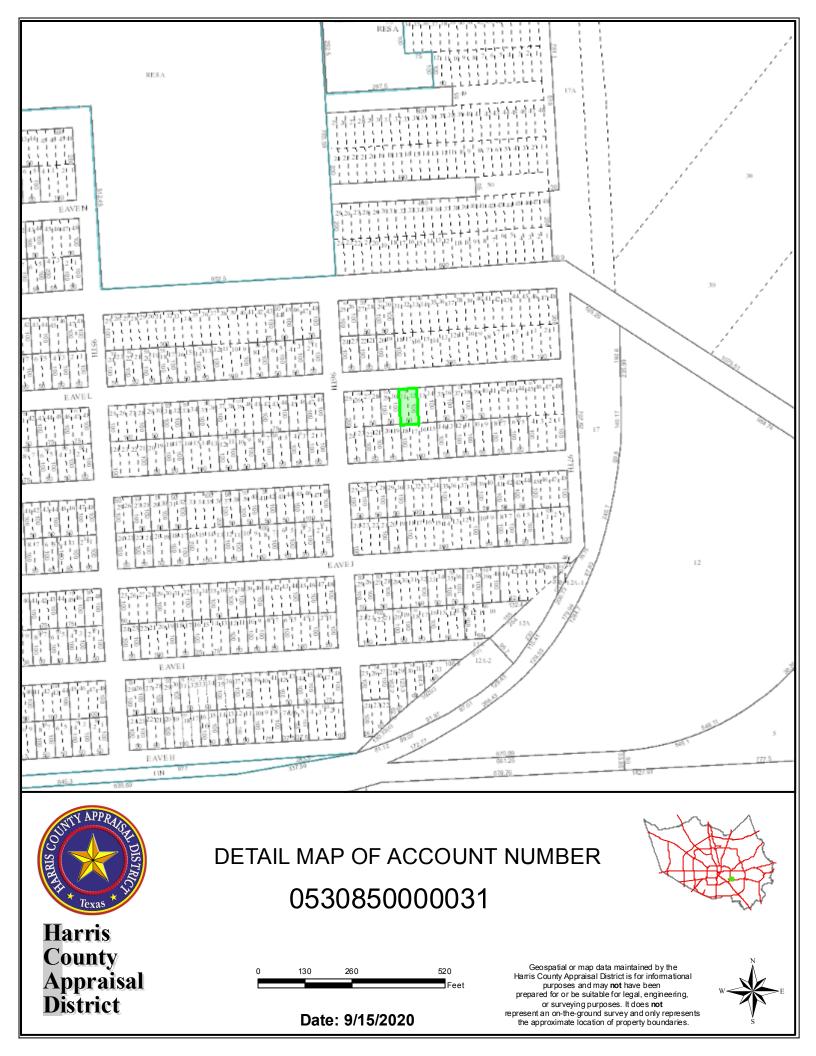

# LIMITED TITLE CERTIFICATE

# Parcel ID Number: 0530850000031

**Legal Description of Land:** Lot Thirty One (31) and Lot Thirty Two (32), Block 36, Manchester Subdivision, being more fully described in Warranty Deed 20080570933 in the Official Public Records of Harris County, Texas.

# Current Vesting Owners: Valero Refining Texas LP, a Texas limited partnership

| Acquired From:<br>Grantor                          | Grantee                                                  | Type of<br>Instr.           | Date of<br>Instr. | Date Instr.<br>Recorded | Vol./Page<br>Doc. No. |  |  |
|----------------------------------------------------|----------------------------------------------------------|-----------------------------|-------------------|-------------------------|-----------------------|--|--|
| Roberto Lopez and Diana<br>Lopez, husband and wife | Valero Refining Texas LP,<br>a Texas limited partnership | General<br>Warranty<br>Deed | 11/17/2008        | 11/21/2008              | 20080570933           |  |  |
| Easements:<br>Grantee                              | Type of<br>Instr.                                        | Date<br>Inst                |                   | e Instr.<br>ecorded     | Vol./Page<br>Doc. No. |  |  |
| None of Record                                     |                                                          |                             |                   |                         |                       |  |  |
|                                                    |                                                          |                             |                   |                         |                       |  |  |
| Taxes Paid By:                                     | Address                                                  |                             |                   |                         |                       |  |  |
| Valero Refining Texas LP                           | PO Box 690110<br>San Antonio, TX 78269                   | 1                           |                   |                         |                       |  |  |