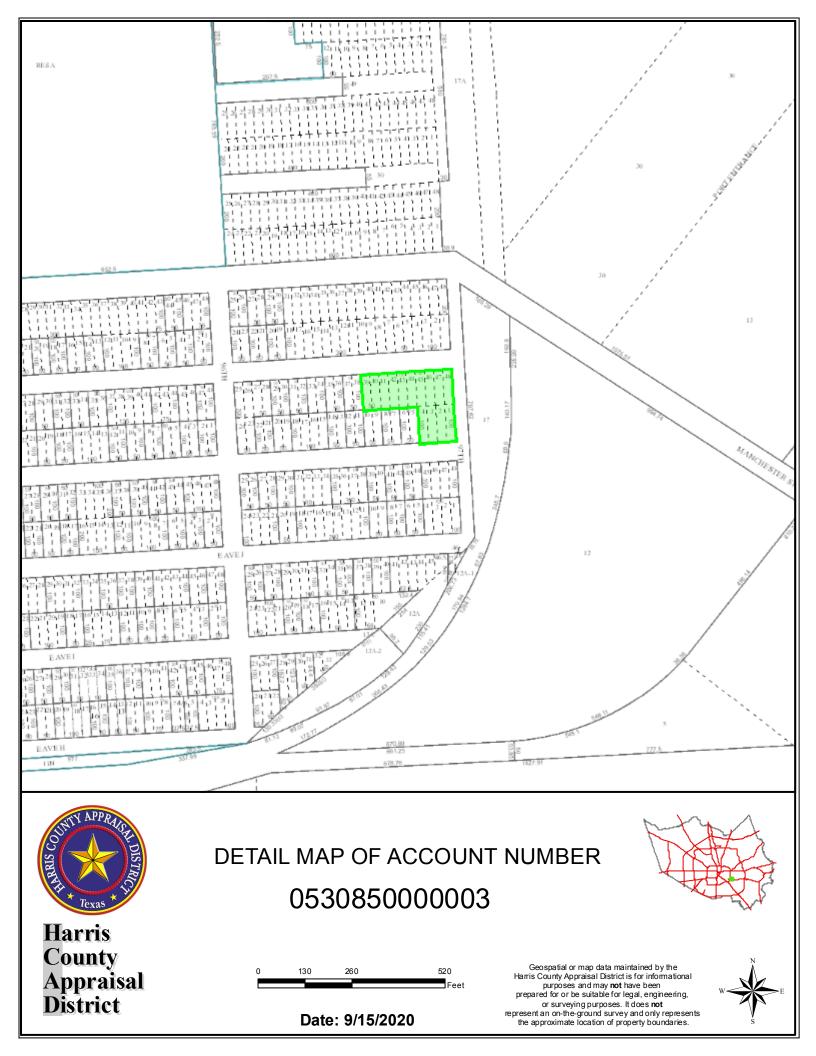

# Parcel ID Number: 053085000029

**Legal Description of Land:** Lot Twenty Nine (29) and Lot Thirty (30), Block 36, Manchester Subdivision, being more fully described in Warranty Deed 20110172856 in the Official Public Records of Harris County, Texas.

# Current Vesting Owners: Valero Refining Texas LP, a Texas limited partnership

| Acquired From:<br>Grantor                | Grantee                                                  | Type of<br>Instr.           | Date of<br>Instr. | Date Instr.<br>Recorded | Vol./Page<br>Doc. No. |  |  |
|------------------------------------------|----------------------------------------------------------|-----------------------------|-------------------|-------------------------|-----------------------|--|--|
| Basilio Salgado and<br>Alejandra Salgado | Valero Refining Texas LP,<br>a Texas limited partnership | General<br>Warranty<br>Deed | 4/29/2011         | 4/29/2011               | 20110172856           |  |  |
| Easements:<br>Grantee                    | Type of<br>Instr.                                        | Date<br>Ins                 |                   | te Instr.<br>ecorded    | Vol./Page<br>Doc. No. |  |  |
| None of Record                           |                                                          |                             |                   |                         |                       |  |  |
|                                          |                                                          |                             |                   |                         |                       |  |  |
| Taxes Paid By:                           | Address                                                  |                             |                   |                         |                       |  |  |
| Valero Refining Texas LP                 | PO Box 690110<br>San Antonio, TX 78269                   |                             |                   |                         |                       |  |  |

# Parcel ID Number: 0530850000031

**Legal Description of Land:** Lot Thirty One (31) and Lot Thirty Two (32), Block 36, Manchester Subdivision, being more fully described in Warranty Deed 20080570933 in the Official Public Records of Harris County, Texas.

# Current Vesting Owners: Valero Refining Texas LP, a Texas limited partnership

| Acquired From:<br>Grantor                          | Grantee                                                  | Type of<br>Instr.           | Date of<br>Instr. | Date Instr.<br>Recorded | Vol./Page<br>Doc. No. |  |  |
|----------------------------------------------------|----------------------------------------------------------|-----------------------------|-------------------|-------------------------|-----------------------|--|--|
| Roberto Lopez and Diana<br>Lopez, husband and wife | Valero Refining Texas LP,<br>a Texas limited partnership | General<br>Warranty<br>Deed | 11/17/2008        | 11/21/2008              | 20080570933           |  |  |
| Easements:<br>Grantee                              | Type of<br>Instr.                                        | Date<br>Inst                |                   | e Instr.<br>ecorded     | Vol./Page<br>Doc. No. |  |  |
| None of Record                                     |                                                          |                             |                   |                         |                       |  |  |
|                                                    |                                                          |                             |                   |                         |                       |  |  |
| Taxes Paid By:                                     | Address                                                  |                             |                   |                         |                       |  |  |
| Valero Refining Texas LP                           | PO Box 690110<br>San Antonio, TX 78269                   | 1                           |                   |                         |                       |  |  |