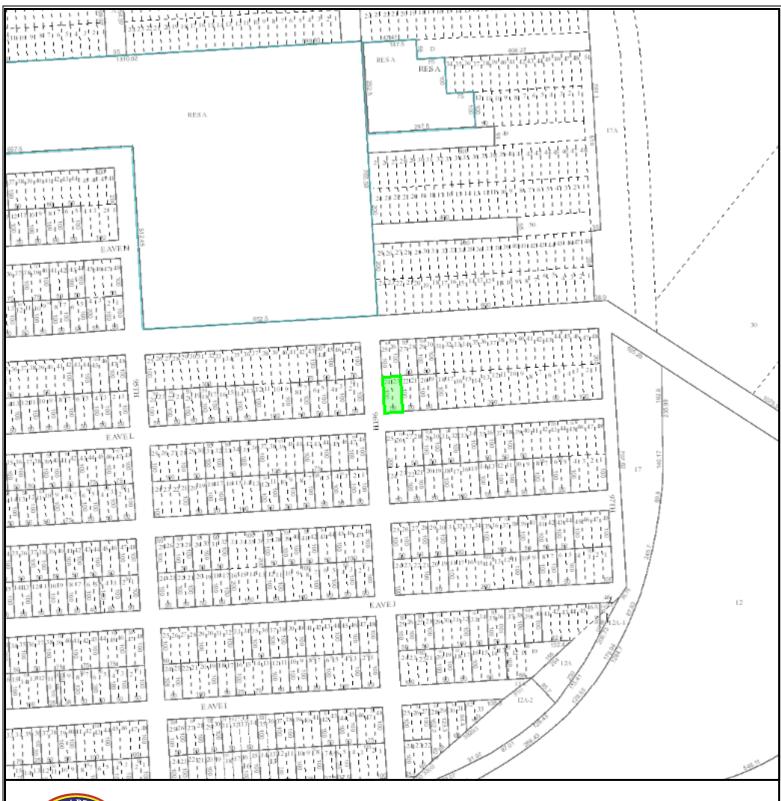

# AVENUE L Between 96th and 97th Street North Side of Street Verification of Valero Ownership of Adjacent Properties

Affected Property Parcels: Manchester Subdivision, Block 46, Lots 1 - 24

Parcel Identification Number(s): 0530910000023

#### <u>LIMITED TITLE CERTIFICATE</u>

**Parcel ID Number:** 0530910000023

**Legal Description of Land:** Lot Twenty Three (23) and Lot Twenty Four (24), Block 46, Manchester Subdivision, being more fully described in Warranty Deed T007256 in the Official Public Records of Harris County, Texas.