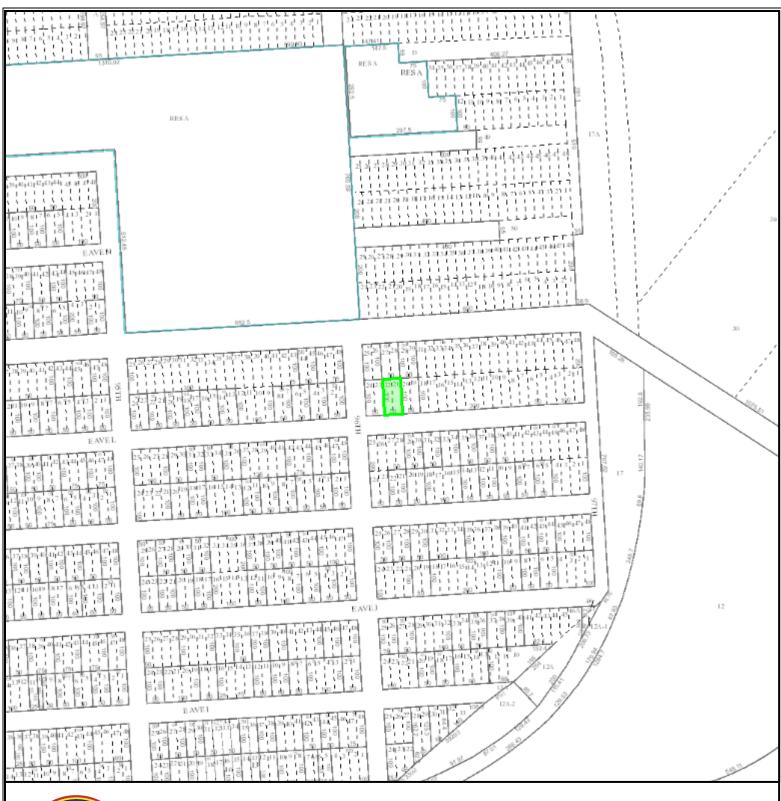

# AVENUE L Between 96th and 97th Street North Side of Street Verification of Valero Ownership of Adjacent Properties

Affected Property Parcels: Manchester Subdivision, Block 46, Lots 1 - 24

Parcel Identification Number(s): 0530910000023

#### <u>LIMITED TITLE CERTIFICATE</u>

**Parcel ID Number:** 0530910000023

**Legal Description of Land:** Lot Twenty Three (23) and Lot Twenty Four (24), Block 46, Manchester Subdivision, being more fully described in Warranty Deed T007256 in the Official Public Records of Harris County, Texas.