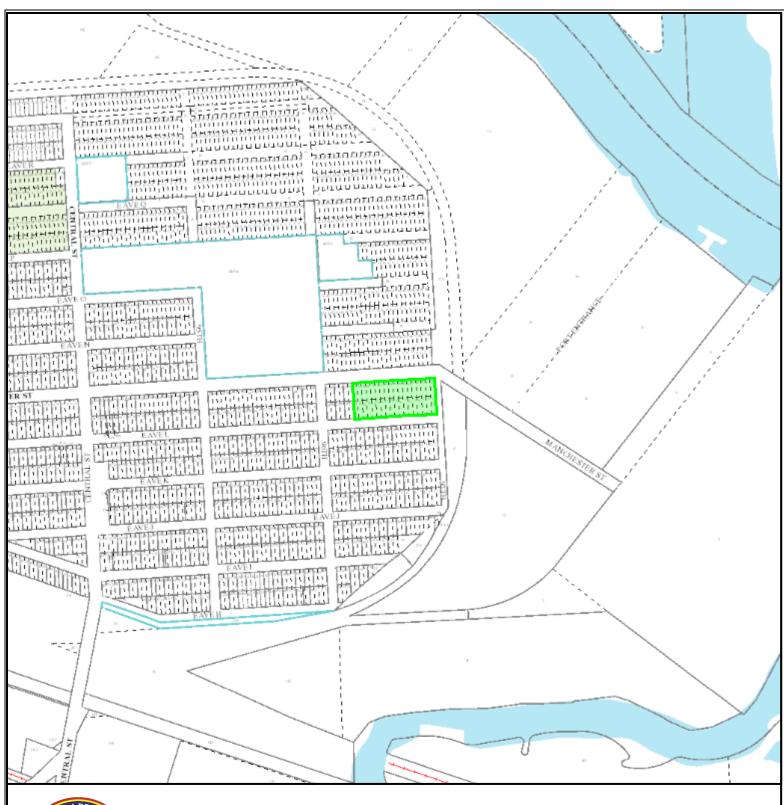

# AVENUE L Between 96th and 97th Street North Side of Street Verification of Valero Ownership of Adjacent Properties

Affected Property Parcels: Manchester Subdivision, Block 46, Lots 1 - 24

Parcel Identification Number(s): 0530910000023

#### <u>LIMITED TITLE CERTIFICATE</u>

**Parcel ID Number:** 0530910000023

**Legal Description of Land:** Lot Twenty Three (23) and Lot Twenty Four (24), Block 46, Manchester Subdivision, being more fully described in Warranty Deed T007256 in the Official Public Records of Harris County, Texas.