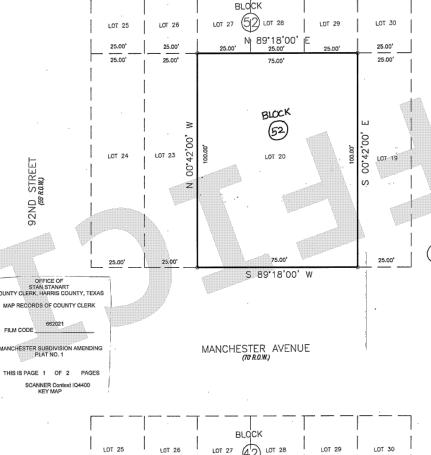

## MANCHESTER SUBDIVISION AMENDING PLAT NO. 1

A SUBDIVISION OF 0.1722ACRES (7,500 SQ. FT.) OF LAND BEING AN AMENDING PLAT OF LOTS 20, 21 AND 22, BLOCK 52 OF MANCHESTER SUBDIVISION ACCORDING TO THE MAP OR PLAT THEROF RECORDED IN VOLUME 6, PAGE 26 OF THE MAP RECORDS OF HARRIS COUNTY, TEXAS, SITUATED IN THE CALLAHAN AND VINCE SURVEY, ABSTRACT NO. A-5, HARRIS COUNTY, TEXAS

D. Adkins, am registered under the laws of the State of Texas to practice, and hereby certify that the following changes were necessary to amend Lats 20, 21 and 22. Block 52 which appear an the plet of MANCHESTER in Volume 6, Page 26 of the Map Records of Harris County, Texas:

In Volume 6, Page 26 of the Map Records of Harris County, Texas:

In place to: Remove the lot lines between Lots 20, 21 and 22 of the prevadate proposed construction.

Shakins

Adkins

Texas Professional Lond Surveyor registration NO. 6137