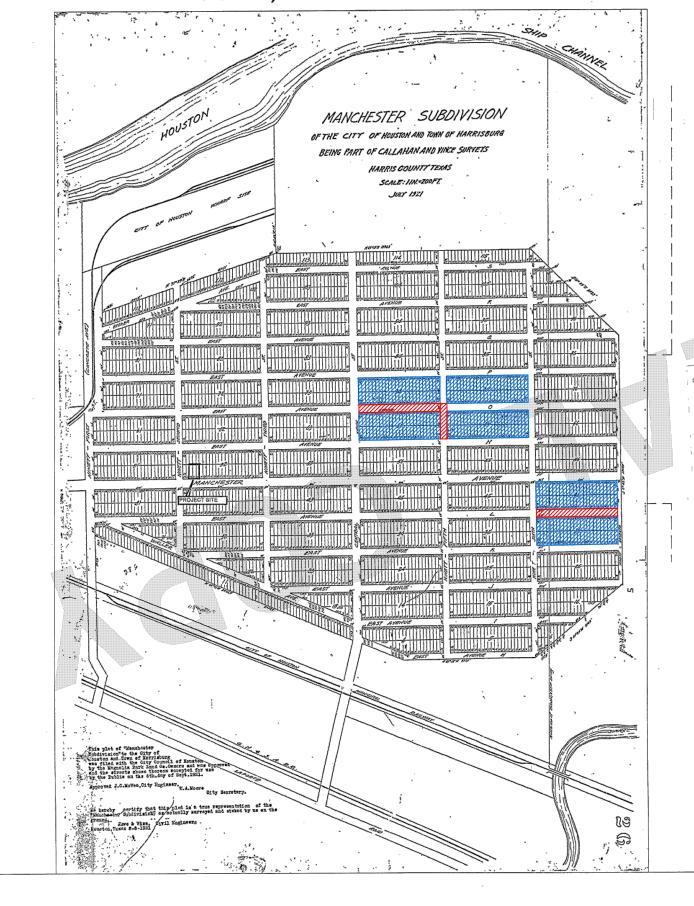

THE MAP RECORDS OF HARRIS COUNTY, TEXAS, SITUATED IN THE CALLAHAN AND VINCE SURVEY, ABSTRACT NO. A-5, HARRIS COUNTY, TEXAS

SCALE: 1"= 20' DATE: AUGUST, 2013

FUST, 2013
At he lime of recordation, this instrument was found to be instructed to two found to be instructed to two found to be instructed to the production because of lingbility, carbon or photo copy, discover paper, etc. All backours additions and changes were present at the time to instrument was filled and recorded.

OWNER: JUAN M. ZUNIGA & MARICELLA S. ZUNIGA 2520 METZ ST., HOUSTON, TEXAS 77034

PREPARED BY:
DARAM ENGINEERS, INC.
5420 DASHWOOD, SUITE 206
HOUSTON, TEXAS 77081
(713) 528-1552 \* FAX (713) 529-8997

SURVEYOR:
DARAM ENGINEERS, INC.
5420 DASHWOOD, SUITE 206
HOUSTON, TEXAS 77081
(713) 528-1552 \* FAX (713) 529-8997



D. Adkins, am registered under the laws of the State of Texas to practice, and hereby certify that the following changes were necessary to amend Lats 20, 21 and 22. Block 52 which appear an the plet of MANCHESTER in Volume 6, Page 26 of the Map Records of Harris County, Texas:

In Volume 6, Page 26 of the Map Records of Harris County, Texas:

In place to: Remove the lot lines between Lots 20, 21 and 22 of the prevadate proposed construction.

Shakins

Adkins

Texas Professional Lond Surveyor registration NO. 6137

Texas Professional Lond Surveyor registration NO. 6137