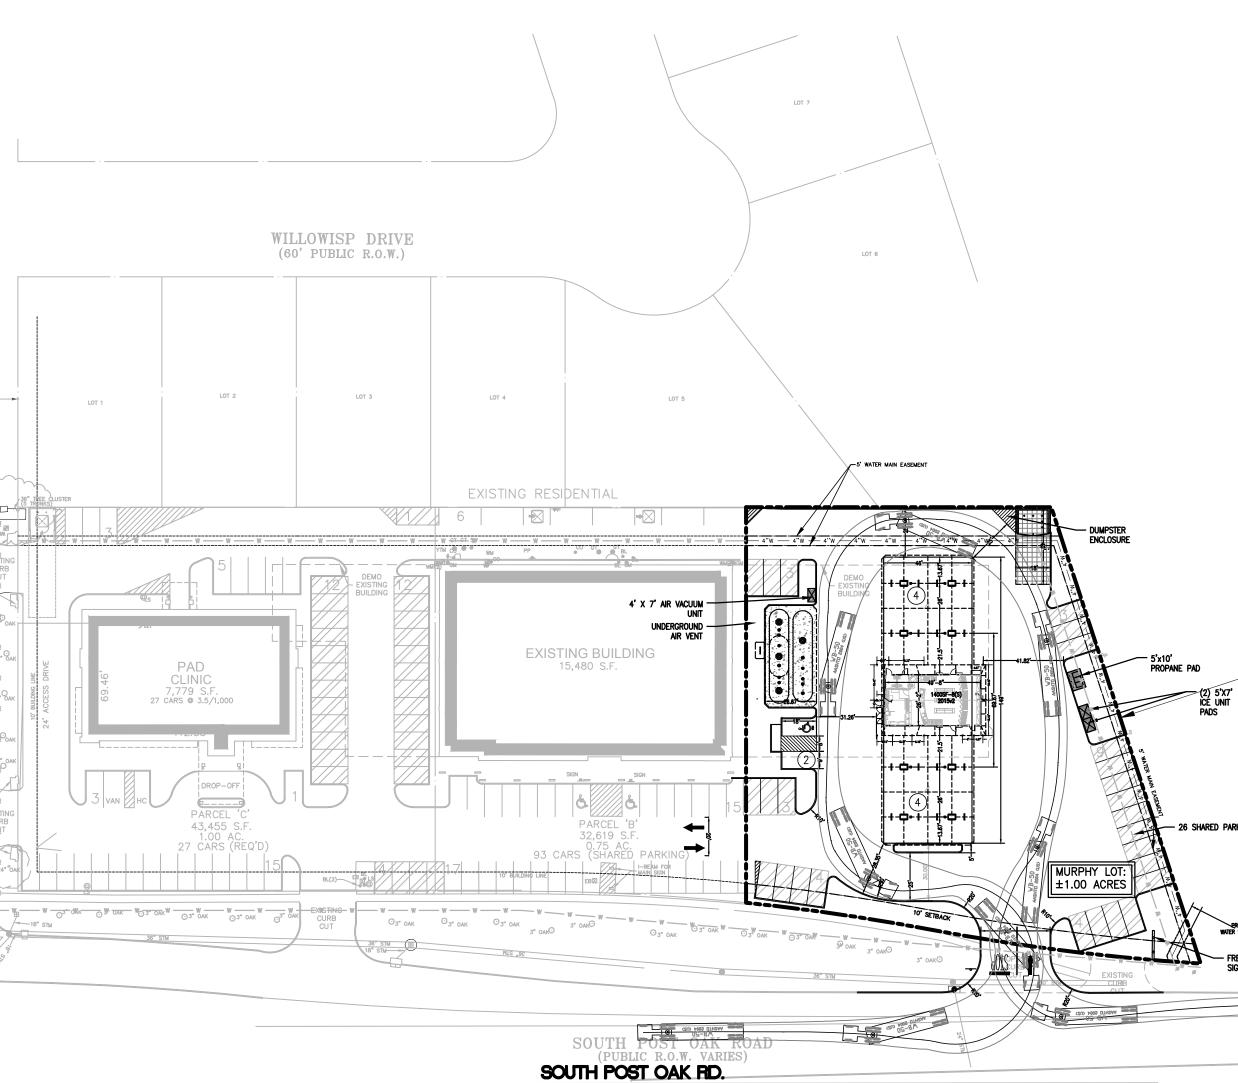

PARCEL DATA S.F. ACRES MURPHY AREA 43,560 1.000 MURPHY PARKING REQUIRED 1 / 250 SF = 5 2+1 PER PUMP = 10 (INCLUDES 8 AT PUMPS)\*\*ADDITIONAL FOR SHARED PARKING MURPHY PARKING PROVIDED CITY OF HOUSTON IS NOT ZONING ZONED SETBACKS FRONT: 10' NON-RESIDENTIAL SIDE: 0' NON-RESIDENTIAL REAR 0' NON-RESIDENTIAL SIGNAGE WALL SIGNS - MAXIMUM OF 4 ALLOWED. THE AREA OF WALL SIGNS SHALL NOT EXCEED IN THE AGGREGATE 25% OF THE AREA

OF THE WALL ON WHICH THEY ARE MOUNTED OR 1000SQ.FT. WHICHEVER IS SMALLER

GROUND SIGNS - ONE GROUND SIGN PERMITTED. MAXIMUM HEIGHT IS 42.5FT AND MAXIMUM AREA IS 225SQ.FT.

CHANGEABLE MESSAGE SIGNS ARE ALLOWED.

ASSUMPTIONS / POTENTIAL ISSUES:

FUEL SALES ARE AN APPROVED USE FOR THE SITE.

THE CITY OF HOUSTON PLUMBING CODE REQUIRES 2 RESTROOMS.

DETENTION IS REQUIRED AND PRESUMED TO BE PROVIDED OFFSITE WITH A MASTER POND OR ONSITE UNDERGROUND.

BASE DATA WAS BASED ON INFORMATION PROVIDED BY THE SELLER, A CAD DRAWING PROVIDED BY BOUCHER DESIGN GROUP, LLC. DATED 1.8.2016, AND GOOGLE MAPS.

\*\* SPACES SHARED ON MURPHY LOT ARE SHARED WITH ADDITIONAL LOT.

60' R.O.W.

|                        | 1400SF-8(S)-2015v2 | SHEET NO.         | OSP4                                                                                                                                                   |
|------------------------|--------------------|-------------------|--------------------------------------------------------------------------------------------------------------------------------------------------------|
|                        |                    | DA TE:            | 11-01-17                                                                                                                                               |
|                        |                    | OVERALL SITE PLAN | MURPHY EXPRESS<br>NEQ S. POST OAK RD. & MCDERMED ST.<br>HOUSTON TEXAS                                                                                  |
| HUND BE STANDING<br>GN |                    | GreenbergFarrow   | 1430 W. PEACHTREE ST. NW SUITE 200<br>ATLANTA, GA 30309<br>PHONE: (404) 601 4000<br>FAX: (404) 601 3970<br>DWG NAME: HOUSTON TX<br>JOB NO.: 20160186.0 |
|                        |                    |                   |                                                                                                                                                        |