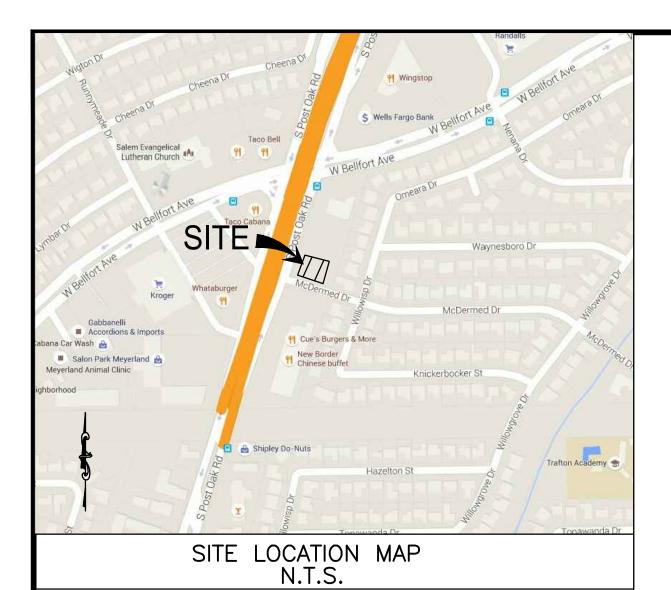

BASE DATA WAS BASED ON INFORMATION PROVIDED BY THE SELLER, A CAD DRAWING PROVIDED BY BOUCHER DESIGN GROUP, LLC. DATED 1.8.2016, AND GOOGLE MAPS.

\*\* SPACES SHARED ON MURPHY LOT ARE SHARED WITH ADDITIONAL LOT.