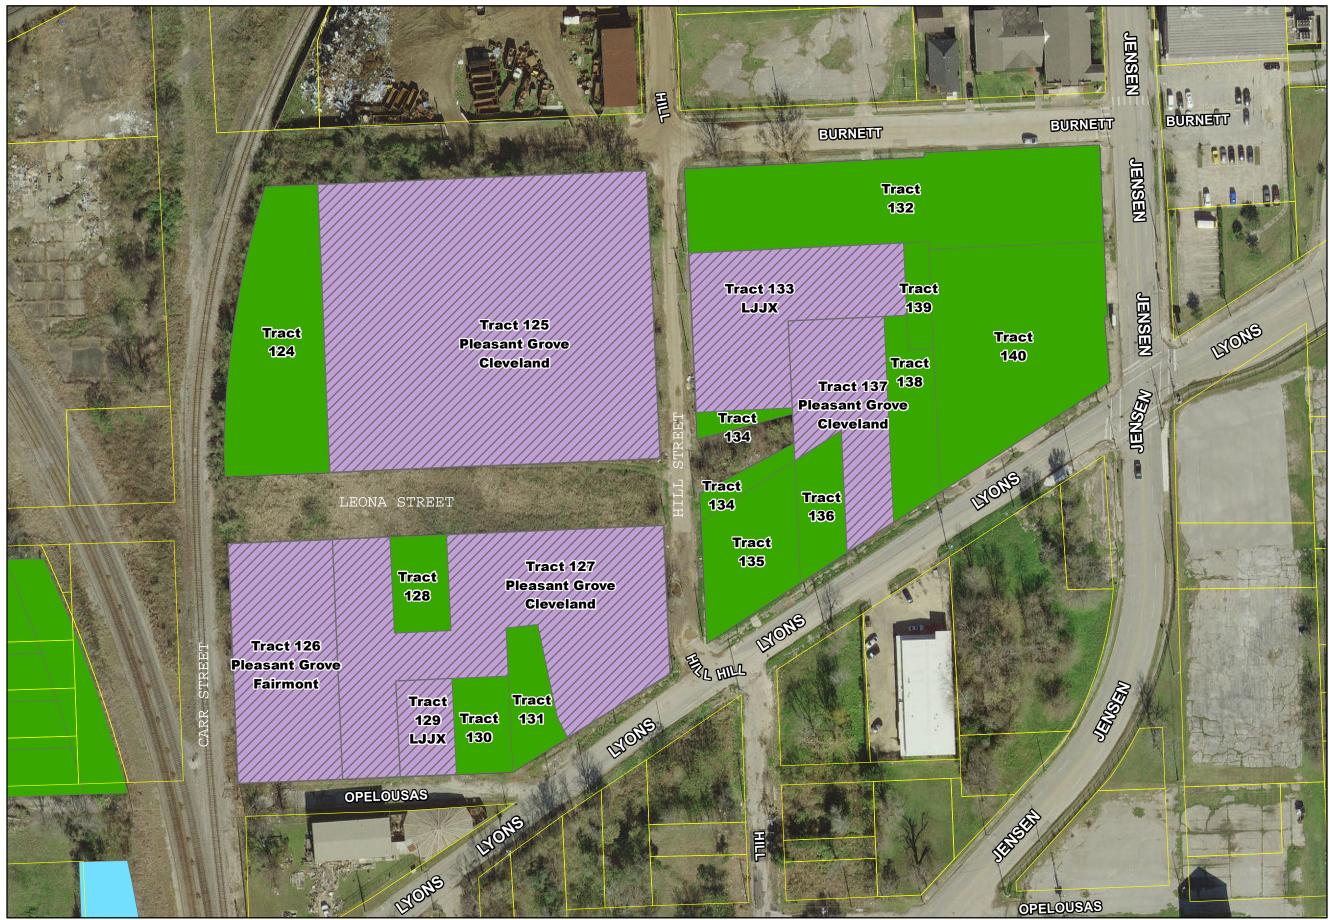

P:\GIS\Projects\HardyTollRoad\Connector\MikePerez-DetentionPond-A\Hardy Toll Road Detention Pond A Proposed Tracts.mxd

## HARRIS COUNTY TOLL ROAD AUTHORITY

The roadway data used in this map are derived from the STAR\*Map®. HCAD Data: 2015-09 STAR\*Map is a registered trademark of the Houston-Galveston Area Council and the Geographic Data Committee. w ← E s 0 100 Feet

## Legend

## HCTRA ROW

|           | No Classification |
|-----------|-------------------|
|           | Dropped           |
|           | Appraisal         |
|           | Appraisal Review  |
|           | Closed            |
|           | Condemnation      |
|           | Donated           |
|           | Hold              |
|           | Negotiation       |
|           | Objections Filed  |
| $\square$ | Objections Dep    |
|           | Purchased         |
|           | Row               |
|           | Settlement        |

Title

Photograph date: January 2016 Date: April 6, 2018

www.hctra.org

Hardy Toll Road Downtown Connector Proposed Detention Basin A ROW