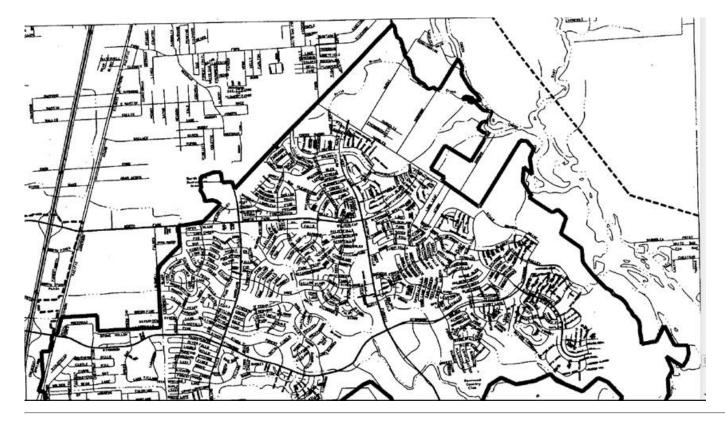

## Koshy, Rupesh - PD < Rupesh.Koshy@houstontx.gov>

Tue 5/22/2018 1:13 PM

Inbox

To: Nichole Bowden < Nichole@bowdenlandservices.com >;

Yes, That intersection was included in the 1996 annexation Ordinance. There is a map included in the Ordinance that shows the boundary of the area annexed. Evergreen Dr. can be seen inside the boundary.

Subject: Kingwood Area Annexation ordinance copy

Attached is a scanned copy of the annexation ordinance for the Kingwood area. A total of 18.4275 Sq miles was annexed through this Ordinance.

Please note my new number: 832-393-6552