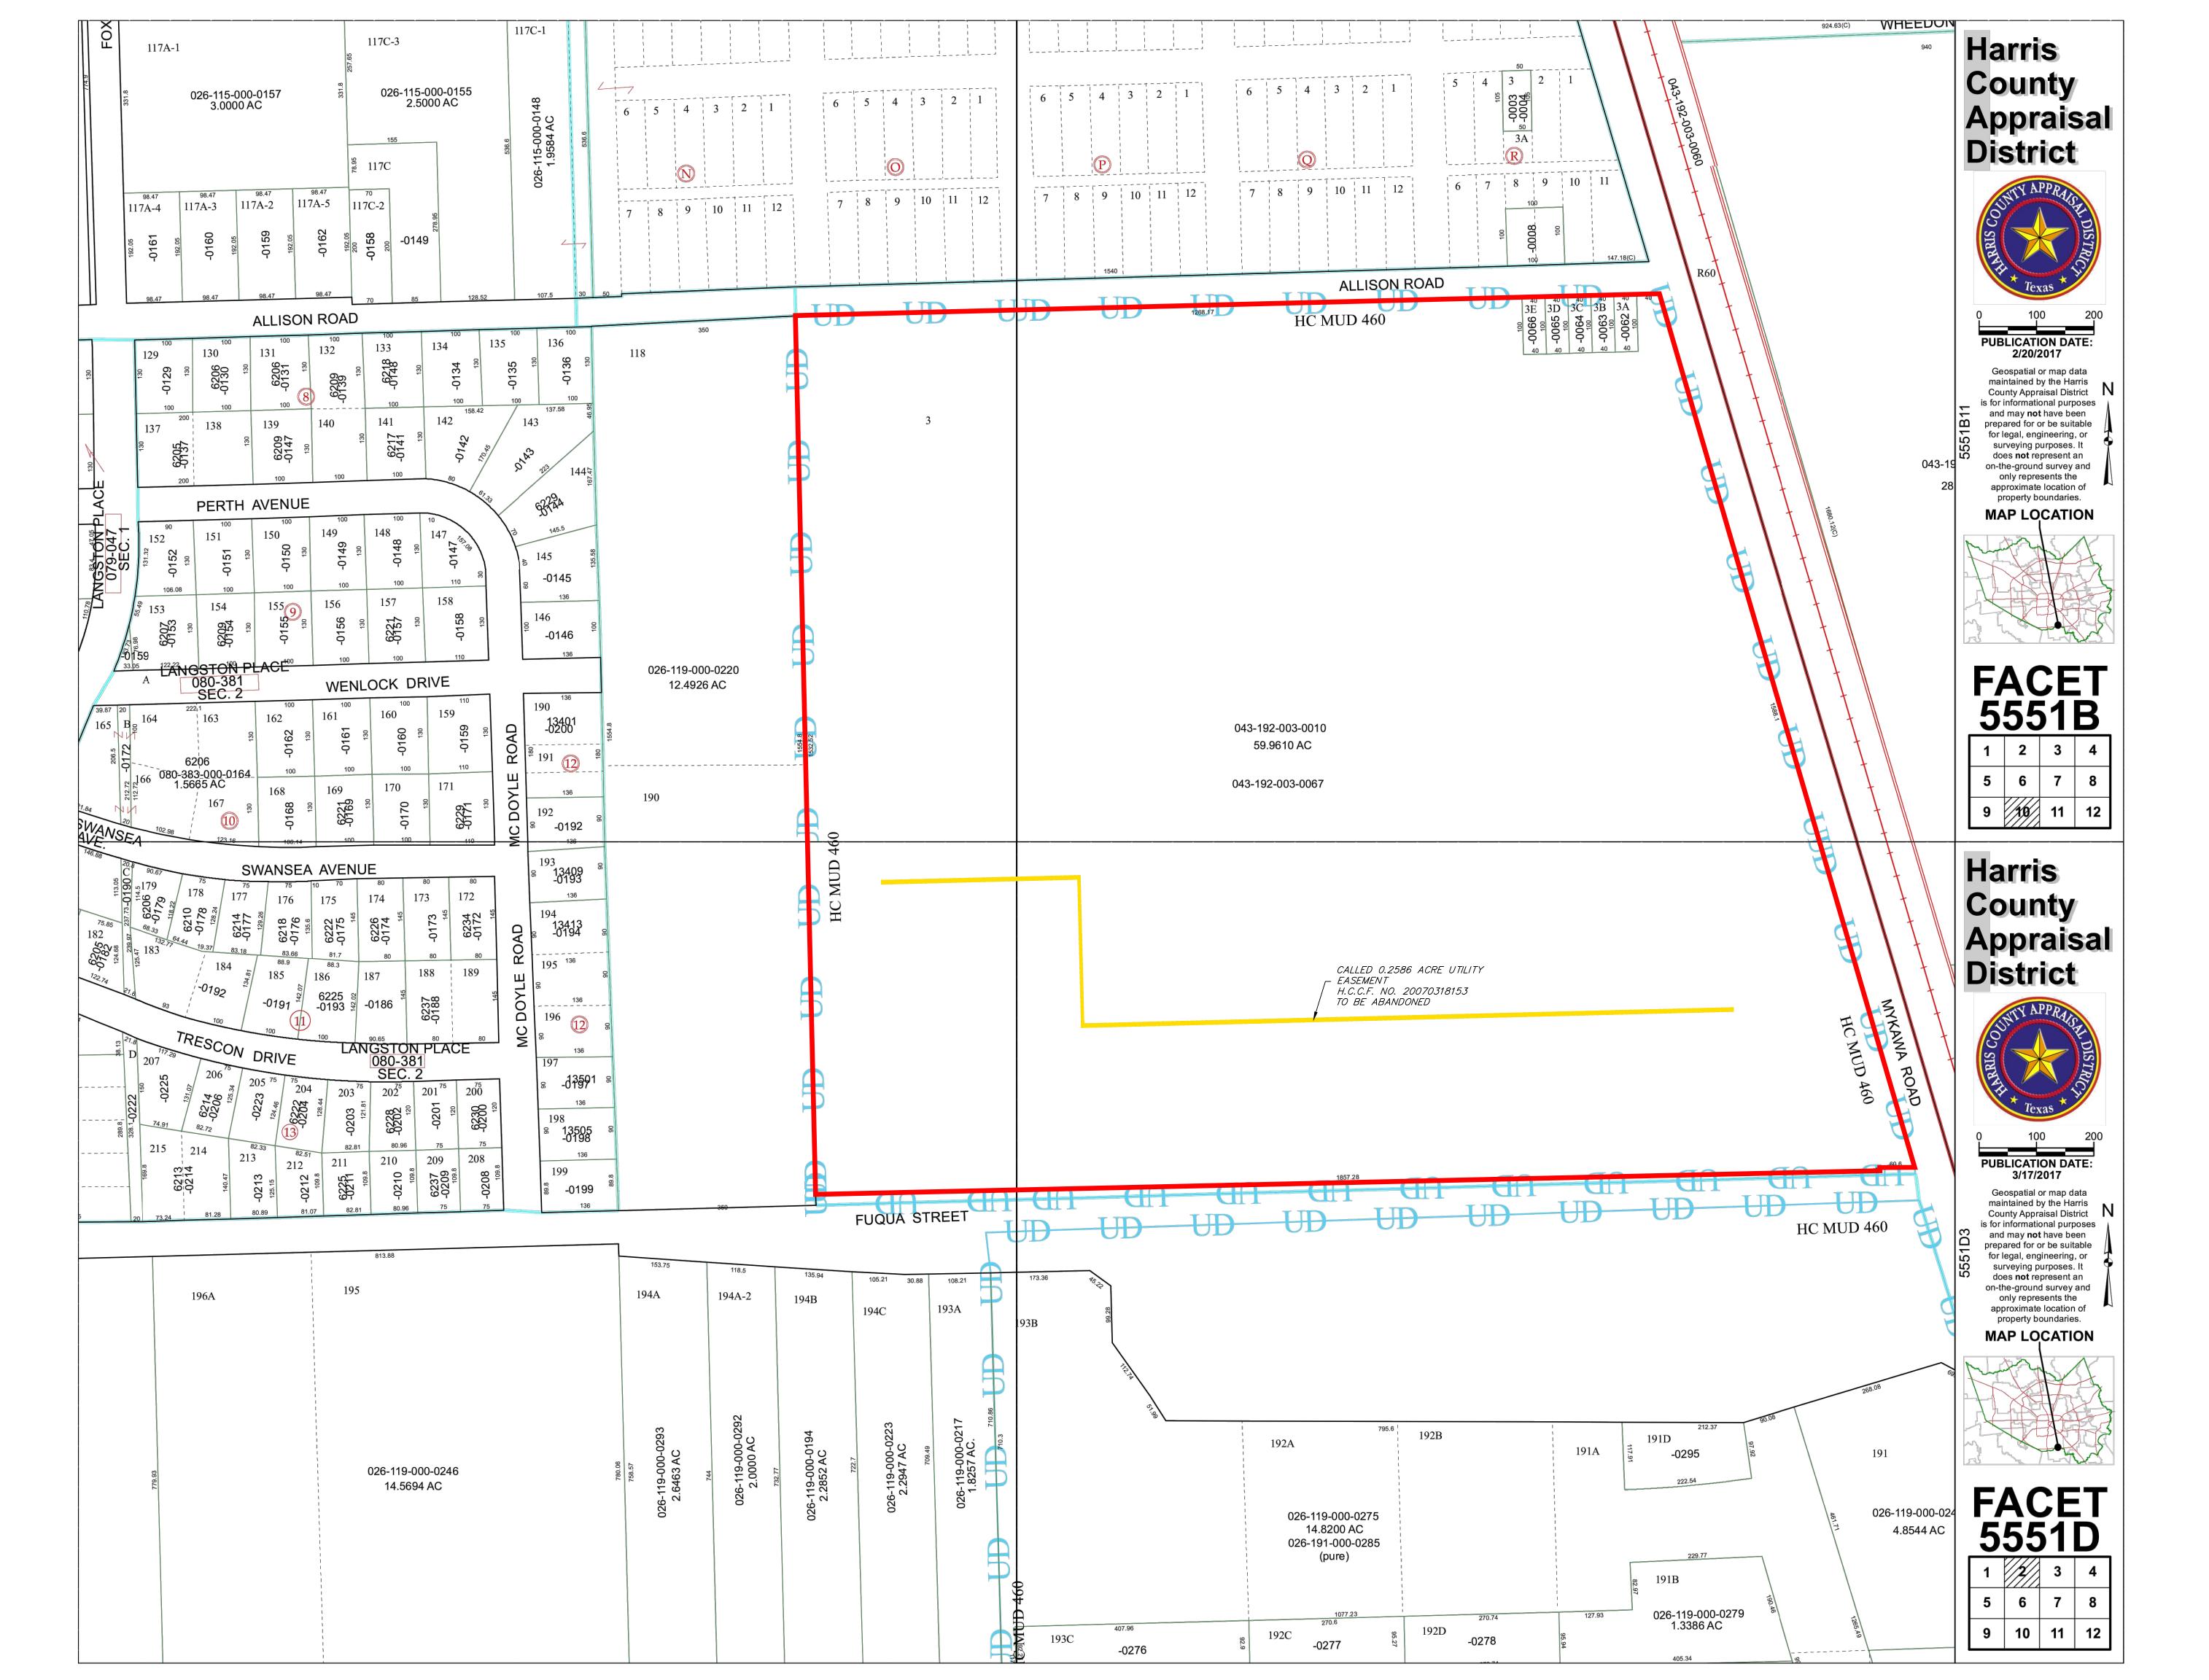

# 0431920030010

|                                                                                                   | Owner and Property Information                  |                                        |                            |           |                                                  |                         |              |              |                         |  |  |
|---------------------------------------------------------------------------------------------------|-------------------------------------------------|----------------------------------------|----------------------------|-----------|--------------------------------------------------|-------------------------|--------------|--------------|-------------------------|--|--|
| Owner Name & SM PLACE FL 1 LP Mailing Address: 1301 MUNICIPAL WAY STE 200 GRAPEVINE TX 76051-8520 |                                                 |                                        | Legal Descr<br>Property Ad |           | (PURE ACCT*0431920030067)<br>ABST 526 W J LOVETT |                         |              |              |                         |  |  |
| State Class Code                                                                                  | Land Use Code                                   | Jse Code Building Total<br>Class Units |                            | Land Area | Building<br>Area                                 | Net<br>Rentable<br>Area | Neighborhood | Map<br>Facet | Key<br>Map <sup>®</sup> |  |  |
| C2 Real, Vacant<br>Commercial                                                                     | 8000 Land<br>Neighborhood General<br>Assignment | 2,611,901<br>SF                        | 0                          | 0         | 5944.01                                          | 5551B                   | 574V         |              |                         |  |  |

#### HARRIS COUNTY APPRAISAL DISTRICT REAL PROPERTY ACCOUNT INFORMATION 0431920030067

Tax Year: 2016

Print

|                                                                                                   | Owner and Property Information           |  |                                      |                 |                                                                                                                         |                         |              |              |                         |  |  |
|---------------------------------------------------------------------------------------------------|------------------------------------------|--|--------------------------------------|-----------------|-------------------------------------------------------------------------------------------------------------------------|-------------------------|--------------|--------------|-------------------------|--|--|
| Owner Name & SM PLACE FL 1 LP Mailing Address: 1301 MUNICIPAL WAY STE 200 GRAPEVINE TX 76051-8520 |                                          |  | Legal Description: Property Address: |                 | TR 3 (PURE ACCT) (30 YR AG WAIVER) (JUR 241) (MAIN ACCT*0431920030010) ABST 526 W J LOVETT 0 MYKAWA RD HOUSTON TX 77048 |                         |              |              |                         |  |  |
| State Class Code                                                                                  | Land Use Code Building Total Class Units |  |                                      | Land Area       | Building<br>Area                                                                                                        | Net<br>Rentable<br>Area | Neighborhood | Map<br>Facet | Key<br>Map <sup>®</sup> |  |  |
| C2 Real, Vacant 8000 Land 0 Commercial Neighborhood General Assignment                            |                                          |  |                                      | 2,611,901<br>SF | 0                                                                                                                       | 0                       | 5944.01      | 5551B        | 574V                    |  |  |