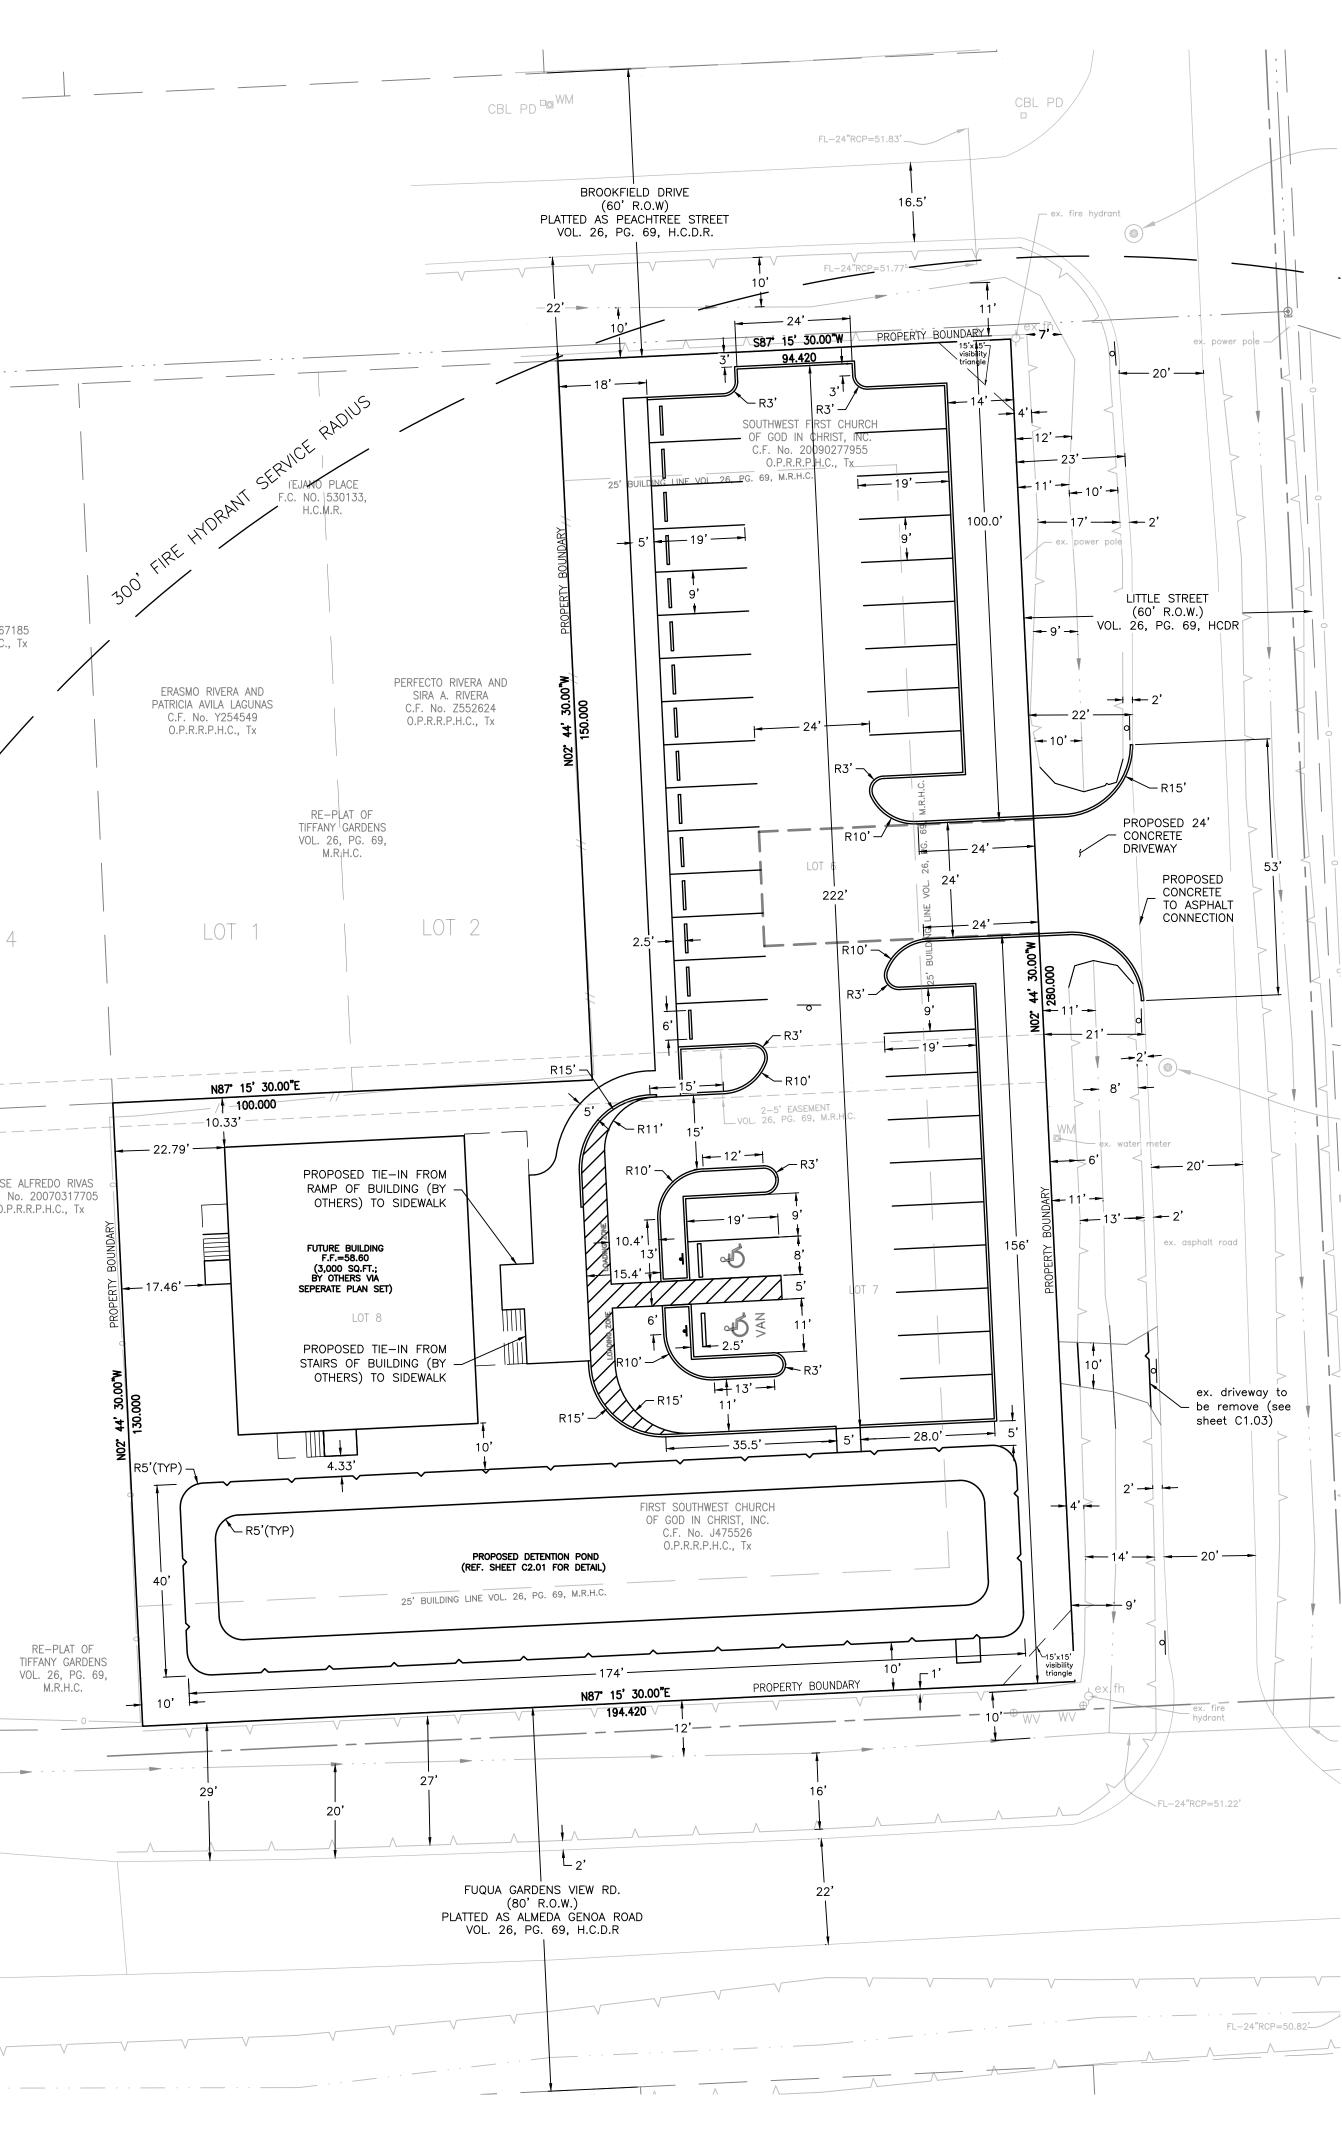

H367185 P.H.C., Tx

Τ4

JOSE ALFREDO RIVAS C.F. No. 20070317705 O.P.R.R.P.H.C., Tx

\_\_\_\_\_

 $\overline{}$ 

| Graphic Scale in Feet                                                                                                                                                                                                                                                                                            |
|------------------------------------------------------------------------------------------------------------------------------------------------------------------------------------------------------------------------------------------------------------------------------------------------------------------|
| 20' 10' 0 20'                                                                                                                                                                                                                                                                                                    |
| LEGEND:<br>                                                                                                                                                                                                                                                                                                      |
|                                                                                                                                                                                                                                                                                                                  |
|                                                                                                                                                                                                                                                                                                                  |
| PROPOSED EDGE OF SIDEWALK     PROPOSED CURB                                                                                                                                                                                                                                                                      |
| ex. fence<br>ex. ditch                                                                                                                                                                                                                                                                                           |
|                                                                                                                                                                                                                                                                                                                  |
| ex. adjacent property line<br>ex. road limits                                                                                                                                                                                                                                                                    |
| © PP ex. power pole                                                                                                                                                                                                                                                                                              |
| <pre></pre>                                                                                                                                                                                                                                                                                                      |
| )— ex. force main<br>WM <sup>©</sup> ex. water meter                                                                                                                                                                                                                                                             |
| PROPOSED ADA PARKING SIGNAGE     PROPOSED ADA STRIPING                                                                                                                                                                                                                                                           |
| PROPOSED ADA RAMP                                                                                                                                                                                                                                                                                                |
| PROPOSED ADA PARKING                                                                                                                                                                                                                                                                                             |
|                                                                                                                                                                                                                                                                                                                  |
| PROPOSED CURB STOP     OF STOP     OF STOP     OF STOP                                                                                                                                                                                                                                                           |
| PROPOSED NO PARKING SIGN (R7-1R)                                                                                                                                                                                                                                                                                 |
| NOTES:                                                                                                                                                                                                                                                                                                           |
| 1. ALL DIMENSIONS SHOWN ARE FROM FACE OF CURB TO FACE<br>OF CURB, UNLESS OTHERWISE NOTED.                                                                                                                                                                                                                        |
| 2. CONTRACTOR SHALL REFER TO ARCHITECTURAL PLANS FOR<br>EXACT LOCATION AND DIMENSIONS OF BUILDINGS AND<br>BUILDING SLABS/PYLON LOCATIONS.                                                                                                                                                                        |
| 3. ALL RADII SHALL BE 3" UNLESS OTHERWISE NOTED.                                                                                                                                                                                                                                                                 |
| 4. CONTRACTOR SHALL FIELD VERIFY ALL EXISTING INFORMATION<br>SHOWN ON PLANS PRIOR TO START OF CONSTRUCTION. IF A<br>DISCREPANCY EXISTS BETWEEN WHAT IS SHOWN ON THE<br>PLANS AND WHAT EXISTS IN THE FIELD, CONTRACTOR SHALL<br>CONTACT ENGINEER FOR COORDINATION PRIOR TO<br>COMMENCING CONSTRUCTION ACTIVITIES. |
| 5. CONTRACTOR SHALL REFER TO ARCHITECTURAL PLANS FOR FENCING LAYOUT, SITE STRIPING, SIGNAGE PLANS, AND                                                                                                                                                                                                           |
| PROPOSED LANDSCAPING.<br>6. CONTRACTOR SHALL CONTACT ALL DRY UTILITY COMPANIES                                                                                                                                                                                                                                   |
| FOR DIRECTION ON RE-ROUTE AS NEEDED (PER SEPARATE<br>PLANSET).                                                                                                                                                                                                                                                   |
| <ol> <li>PROPOSED CURB STOPS ARE TO BE 2.5 FROM THE PROPERTY<br/>LINE OR FACE OF CURB OF PAVING OR EDGE OF SIDEWALK.</li> <li>CONTRACTOR TO REFERENCE ADA STRIPING AND SIGNAGE</li> </ol>                                                                                                                        |
| DETAILS ON SHEET C7.02.                                                                                                                                                                                                                                                                                          |
| 9. PROPOSED 6" CURB ALONG SIDEWALK TO CHURCH FROM THE<br>NORTH IS TO LIE FLUSH ON TOP ON PROPOSED DRIVEWAY<br>AND SIDEWALK PAVING AS DIVIDER.                                                                                                                                                                    |
|                                                                                                                                                                                                                                                                                                                  |
|                                                                                                                                                                                                                                                                                                                  |
| PROPOSED PARKING TABLE                                                                                                                                                                                                                                                                                           |
| SEATS PER<br>BUILDING SEATS PARKING SPACE REQ.                                                                                                                                                                                                                                                                   |
| CHURCH 100 5 20                                                                                                                                                                                                                                                                                                  |
| ADA SPACES REQURIED 1–25 SPACES 01<br>TOTAL REQ. 21                                                                                                                                                                                                                                                              |
| STANDARDSPACEPROVIDED34ADASPACESPROVIDED02                                                                                                                                                                                                                                                                       |
| TOTAL PROPOSED SPACES 36                                                                                                                                                                                                                                                                                         |
|                                                                                                                                                                                                                                                                                                                  |
|                                                                                                                                                                                                                                                                                                                  |

| REVISION DATE BENCHMARK(S) / FLOODPLAIN                                                   |   | BENCHMARK:030415 PUBLISHED ELEV. – 54.34<br>ALL ELEVATIONS SHOWN HEREON ARE BASED ON<br>THE HARRIS COUNTY FLOODPLAIN REFERENCE<br>MARK NO. 030415, BEING AN ALUMINUM ROD ON<br>NORTH SIDE OF WEST FUQUA STREET,<br>APPROXIMATELY 300 FEET EAST OF THE<br>INTERSECTION OF WEST FUQUA STREET AND<br>NELSON STREET, HAVING AN ELEVATIOIN OF 54.34<br>FEET (NAVD88, 2001 ADJUSTMENT)<br>TEMPORARY BENCHMARK "A" ELEV. 53.30<br>TEMPORARY BENCHMARK "A" IS A BOX CUT ON<br>TOP OF A 24" RCP AT THE NORTHWEST<br>INTERSECTION OF FUQUA GARDENS VIEW DRIVE<br>AND LITTLE STREET. HAVING AN ELEVATION OF<br>53.30 FEET (NADV88, 2001 ADJUSTMENT).<br>TEMPORARY BENCHMARK "B" ELEV. 55.61<br>TEMPORARY BENCHMARK "B" IS A 60D NAIL SET<br>IN A POWERPOLE ON THE EAST SIDE OF LITTLE<br>STREET, APPROXIMATELY 314 FEET NORTH OF<br>THE INTERSECTION OF FUQUA GARDENS DRIVE<br>AND LITTLE STREET. HAVING AN ELEVATION OF<br>55.61 FEET (NAV88, 2001 ADJUSTMENT). |                   |                    |                                    |                             |                        |                                                       |                                 |                                                                                                   |                       |    |   | ON<br>NCE<br>ON<br>EET,<br>THE<br>AND<br>34 |
|-------------------------------------------------------------------------------------------|---|-------------------------------------------------------------------------------------------------------------------------------------------------------------------------------------------------------------------------------------------------------------------------------------------------------------------------------------------------------------------------------------------------------------------------------------------------------------------------------------------------------------------------------------------------------------------------------------------------------------------------------------------------------------------------------------------------------------------------------------------------------------------------------------------------------------------------------------------------------------------------------------------------------------------------------------------------------|-------------------|--------------------|------------------------------------|-----------------------------|------------------------|-------------------------------------------------------|---------------------------------|---------------------------------------------------------------------------------------------------|-----------------------|----|---|---------------------------------------------|
| RE                                                                                        |   |                                                                                                                                                                                                                                                                                                                                                                                                                                                                                                                                                                                                                                                                                                                                                                                                                                                                                                                                                       |                   |                    |                                    |                             |                        |                                                       |                                 |                                                                                                   |                       |    |   |                                             |
| APPR.                                                                                     |   |                                                                                                                                                                                                                                                                                                                                                                                                                                                                                                                                                                                                                                                                                                                                                                                                                                                                                                                                                       |                   |                    |                                    |                             |                        |                                                       |                                 |                                                                                                   |                       |    |   |                                             |
| S T A                                                                                     |   |                                                                                                                                                                                                                                                                                                                                                                                                                                                                                                                                                                                                                                                                                                                                                                                                                                                                                                                                                       |                   |                    | HOUSTON, TX 77045                  |                             | OVERALL SITE PLAN      |                                                       |                                 |                                                                                                   |                       |    |   |                                             |
|                                                                                           |   |                                                                                                                                                                                                                                                                                                                                                                                                                                                                                                                                                                                                                                                                                                                                                                                                                                                                                                                                                       | II<br>C(<br>U     |                    | NDI<br>STR<br>ER 1<br>NE 9         | ED I<br>UCT<br>THE<br>SAM   |                        | VIEW<br>R PE<br>N PL<br>JTHC<br>LSO<br>D ON<br>4, 202 | RM<br>JRP<br>DRIT<br>N, P<br>I: | IT C<br>OSI                                                                                       | DR<br>ES.<br>DF:      |    |   |                                             |
| SURVEY BY<br>DESIGNED BY<br>DRAWN BY<br>CHECKED BY<br>APPROVED BY<br>JOB NO:<br>IMAGE NO: |   |                                                                                                                                                                                                                                                                                                                                                                                                                                                                                                                                                                                                                                                                                                                                                                                                                                                                                                                                                       |                   |                    |                                    |                             |                        |                                                       |                                 | DATE<br>10/15/2020<br>11/24/2020<br>11/24/2020<br>02/04/2021<br>02/04/2021<br>-028-00<br>-2002800 |                       |    |   |                                             |
|                                                                                           | E | 2!<br>2!                                                                                                                                                                                                                                                                                                                                                                                                                                                                                                                                                                                                                                                                                                                                                                                                                                                                                                                                              | IG<br>500<br>81.3 | Tan<br>Ho<br>:06.0 | IEE<br>ogle<br>oust<br>0240<br>FBP | Wild<br>on,<br>0   v<br>E N | IP<br>Te:<br>vwv<br>o. | Stree<br>xas 7<br>w.ody<br>F-170                      | t, S<br>706<br>9337             | S<br>R<br>uite<br>33<br>eye                                                                       | 2<br>2<br>480<br>g.cc | JP | / |                                             |