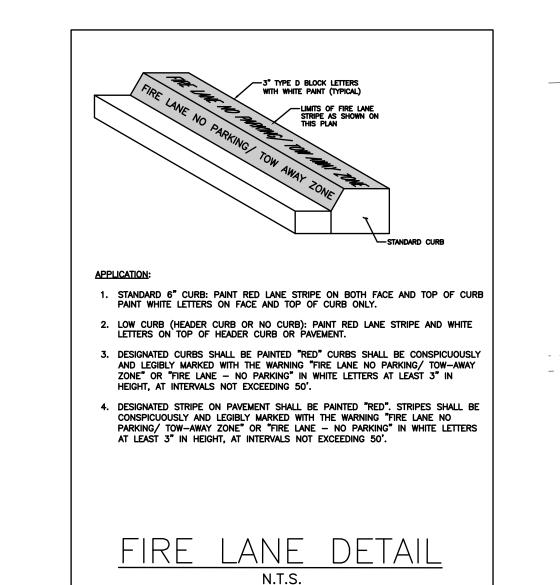

H367185 P.H.C., Tx

Τ4

JOSE ALFREDO RIVAS C.F. No. 20070317705 O.P.R.R.P.H.C., Tx

\_\_\_\_\_

 $\overline{}$ 



| Graphic Scale in Feet                                                                                                                                                                                                                                                                                            |
|------------------------------------------------------------------------------------------------------------------------------------------------------------------------------------------------------------------------------------------------------------------------------------------------------------------|
| 20' 10' 0 20'